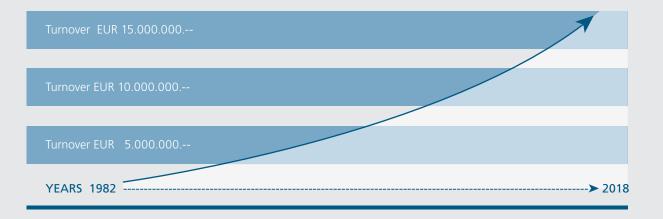

THE SUCCESSTURNOVER TOP INTERNATIONAL EUR 15.000.000.--THE POSITIONMarket pos. Germany No. 1 (200 hotels within the con-solidated company)MARKET POSITIONNo. 17 worldwide (Source: Hotels)

#### TOTAL TURNOVER DEVELOPMENT TOP INTERNATIONAL Hotels & Corporate Partners

TOP INTERNATIONAL Hotels TOP City&Country Line WELLNESSFINDER by TOP CONFERENCEFINDER by TOP VCH-HOTELS by TOP niu Hotels by TOP

Hotel co-operation Hotel co-operation Hotelportal / Wellness Hotelportal / Conference Hotel co-operation Lifestyle Hotelgroup 100 Hotels in Europe 030 Hotels in Europe 060 Hotels 030 Hotels 060 Hotels in Germany 050 Hotels